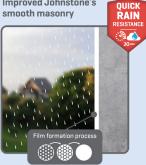

Standard smooth masonry paints

Improved Johnstone's smooth masonry

Standard smooth masonry paints can be affected by the rain causing run outs which ruin the finish. Innovative Quick Rain Resistance technology alters the binding process ensuring your new paint work is rain resistant after only 20 minutes.