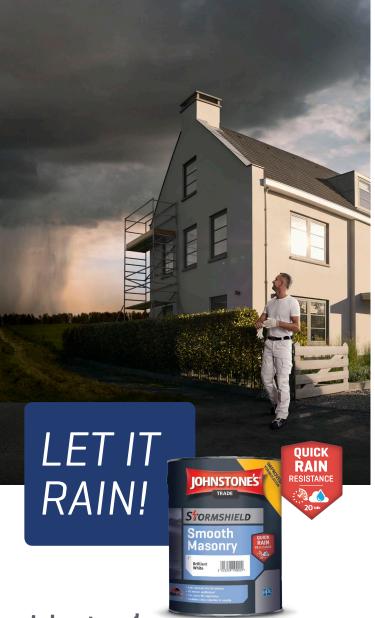

## Johnstone's **Smooth Masonry**

Confidently schedule your exterior projects with improved Johnstone's Smooth Masonry paint.

Unpredictable weather conditions making it difficult to plan your jobs? Now you can confidently schedule your exterior projects thanks to improved Johnstone's Smooth Masonry paint now with innovative Quick Rain Resistance technology.

Standard smooth masonry paints

Improved Johnstone's smooth masonry

Standard smooth masonry paints can be affected by the rain causing run outs which ruin the finish. Innovative Quick Rain Resistance technology alters the binding process ensuring your new paint work is rain resistant after only 20 minutes.