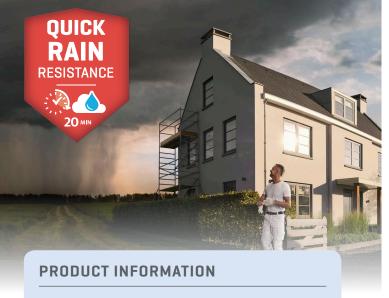

## Johnstone's **Smooth Masonry**

Confidently schedule your exterior projects with improved Johnstone's Smooth Masonry paint.

Unpredictable weather conditions making it difficult to plan your jobs? Now you can confidently schedule your exterior projects thanks to improved Johnstone's Smooth Masonry paint now with innovative Quick Rain Resistance technology.

Standard smooth masonry paints

Improved Johnstone's smooth masonry

Standard smooth masonry paints can be affected by the rain causing run outs which ruin the finish. Innovative Quick Rain Resistance technology alters the binding process ensuring your new paint work is rain resistant after only 20 minutes.

- Rain resistant after 20 minutes
- Improved spread rate, opacity and colour retention
- Applied from temperatures 2°C & rising
- 15+ years BBA Approved life expectancy

MATT

\*Available in the Voice of Colour Exterior Colours palette.