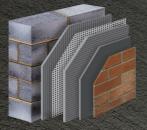

## HIGH PERFORMANCE RENDE<u>R SYSTEMS</u>

Stormshield High performance render systems are developed using a polymer technology and are available in a wide variety of colours and finishes.

The modern render system is also highly flexible and crack resistant.

BRICK SLIF

Brick Slip Pointing Mortar

**Brick Slips** 

Brick slips are available in a wide range of styles and types.

BRICK EFFECT

Brick Effect Render [for mortar coat and brick face] Available as standard in a range of 12 mortar, stone and brick colours and can also be matched to client specification. Please see colour chart for additional information.