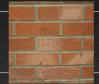

BRICK SLIF

Brick Slip Pointing Mortar

**Brick Slips** 

Brick slips are available in a wide range of styles and types.

BRICK EFFECT

Brick Effect Render [for mortar coat and brick face] Available as standard in a range of 12 mortar, stone and brick colours and can also be matched to client specification. Please see colour chart for additional information.