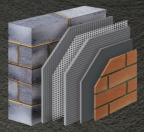

## HIGH PERFORMANCE RENDE<u>R SYSTEMS</u>

Stormshield High performance render systems are developed using a polymer technology and are available in a wide variety of colours and finishes.

The modern render system is also highly flexible and crack resistant.

BRICK SLIF

Brick Slip Pointing Mortar

**Brick Slips** 

Brick slips are available in a wide range of styles and types.

BRICK EFFECT

Brick Effect Render [for mortar coat and brick face] Available as standard in a range of 12 mortar, stone and brick colours and can also be matched to client specification. Please see colour chart for additional information.