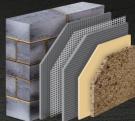

## HIGH PERFORMANCE RENDE<u>R SYSTEMS</u>

Stormshield High performance render systems are developed using a polymer technology and are available in a wide variety of colours and finishes.

The modern render system is also highly flexible and crack resistant.

BRICK SLIF

Brick Slip Pointing Mortar

**Brick Slips** 

Brick slips are available in a wide range of styles and types.

BRICK EFFECT

Brick Effect Render [for mortar coat and brick face] Available as standard in a range of 12 mortar, stone and brick colours and can also be matched to client specification. Please see colour chart for additional information.