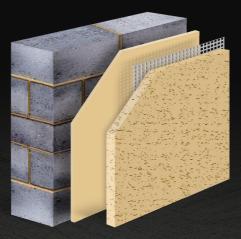

## S ΥSΤ EM PR 0 DUCT DETAIL

| KEY COAT/PRIMER | Dependent on substrate conditions, porosity and type |
|-----------------|------------------------------------------------------|
| REINFORCEMENT   | Stormshield Render Reinforcing Mesh Cloth            |
| FINSIH          | Stormshield Scratch Render                           |