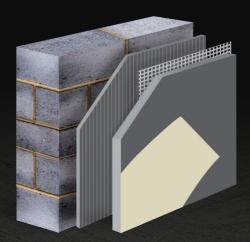

## D U C T D E T A L L S T E MPR0 **BASECOAT** Stormshield OCR REINFORCEMENT Stormshield Mesh Cloth **DECORATIVE FINISH** Stormshield Masonry Paints or Silicone Renders S S **JOHNSTONE'S** Silicone Enhanced Full Silicone Render Silicone Render Available in Masonry □ Available in **Paints** White | | | | | | | 1.0mm or 1.5mm 1.0mm or 1.5mm