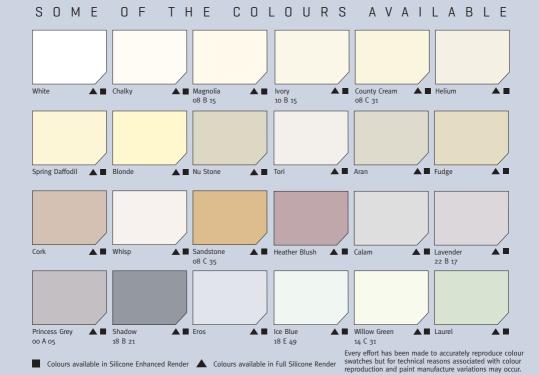

## **S**TORMSHIELD

EWI & RENDER



## ONE COAT RENDER SYSTEM

Stormshield OCR is the ideal entry level cement based render system. It is simple to prepare compared to traditional onsite sand and cement mixing and its wet-on-wet application ability increases the overall speed of application.

AVAILABLE AT JOHNSTONE'S DECORATING CENTRES

ASK IN-STORE FOR DETAILS

## D U C T D E T A L L S T E MPR0 **BASECOAT** Stormshield OCR REINFORCEMENT Stormshield Mesh Cloth **DECORATIVE FINISH** Stormshield Masonry Paints or Silicone Renders S S **JOHNSTONE'S** Silicone Enhanced Full Silicone Render Silicone Render Available in Masonry □ Available in **Paints** White | | | | | | | 1.0mm or 1.5mm 1.0mm or 1.5mm

All finish options are available in a wide range of colours