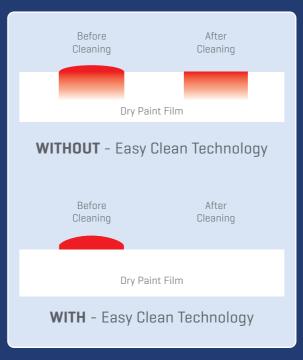

#### ✓ Superior Cleanability

Keep paint surfaces looking fresh for longer, thanks to Easy Clean Technology which allows dirt and contaminants to be easily cleaned off the painted surface.

### Easy Clean Technology

EASY

TECHNULUG

Johnstone's Trade Cleanable Matt contains innovative binder technology that prevents stains seeping into the paint surface, making cleaning easier and keeping the paint looking fresh for longer.

The most common stains are easy to remove with lukewarm water, a soft cloth and mild detergent such as washing up liquid. It's high quality, durable binder ensures that the paint stays matt, standing the test of time and keeping your reputation spotless.