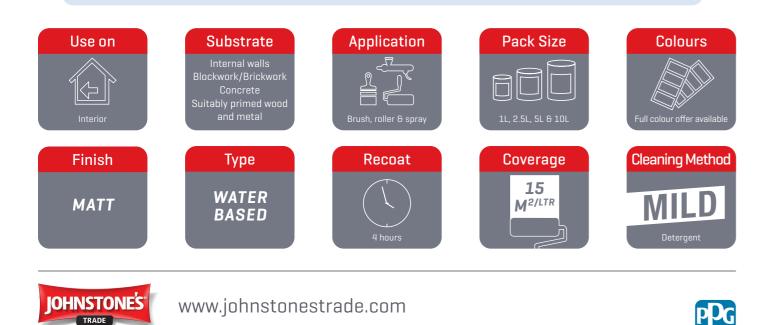

# KEEP YOUR REPUTATION SPOTLESS

Johnstone's Trade Cleanable Matt is a tough matt emulsion designed for busy areas which require frequent cleaning.